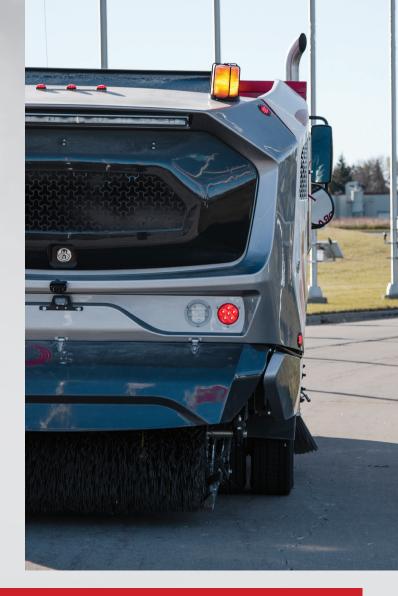

#### LARGEST PAYLOAD CAPACITY

The ODRA MS5H is fitted with a 5 yd<sup>3</sup> debris hopper and a 330 gal water tank, equating to a more efficient sweeping. The lift system works on a multi-stage hydraulic cylinder that lifts scissor-style beams to a maximum height of 10' or 11' (depending on your specifications). Hopper lifting and tilting is controlled safely from the cab.

#### DURABILITY

The single-engine mechanical sweeper delivers an impressive amount of torque to keep your unit at full sweeping capacity. Equipped with a load-sense, variable displacement Danfoss<sup>®</sup> hydraulic system and pump that produces 32 GPM of hydraulic flow, the MS5H is capable of handling even the toughest environments. Heavy applications, such as sweeping asphalt millings, can be accomplished easily.