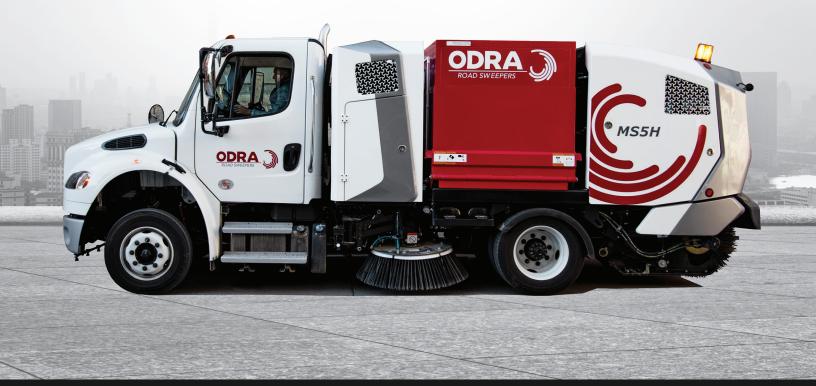

# MS5H

Mechanical Single engine 5 yd<sup>3</sup> capacity High dump

MS5H

3

#### THE SAME SWEEPER YOU LOVE, NOW ON A LARGER SCALE

The ODRA MS5H is a full-size, single engine (PTO driven) mechanical sweeper built on the Freightliner M2 chassis that offers all the beloved features of our best-in-segment MT4H sweeper, but on a larger platform.

#### **CHASSIS MOUNTED**

The MS5H is a single-engine sweeper mounted on the Freightliner M2 chassis. It features a Cummins L9 8.9 L engine. Hydraulics, electrical, conveyor and brooms are identical to our best-in-segment MT4H, with a scissor system scaled to safely handle the larger hopper.